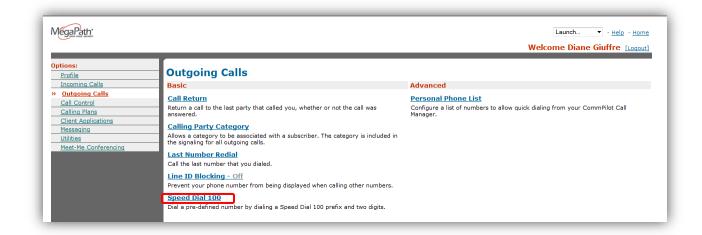

# **Speed Dial 100**

Speed Dial 100 allows you to set up to 100 speed dial numbers that can be called with the push of a few buttons. Once programmed, all you need to do is dial "#" plus the two-digit prefix assigned to a phone number/extension, and then press # again to expedite dialing.

There are two ways to program Speed Dial 100 numbers:

- 1. Program using the Advanced Configuration Portal (User level)
- 2. Program using your phone

# 1. Program Speed Dial 100 using the Advanced Configuration Portal

Once you have logged in to the Advanced Voice Configuration portal (User level), to add speed dials:

Step 1: Go to Outgoing Calls in the left menu.



Figure 1 User Profile page



#### Step 2: Select Speed Dial 100.



Figure 2 Outgoing Calls page

## Step 3: Select Add to add a phone number/extension and assign a speed dial prefix to it.



Figure 3 Speed Dial 100 page



**Step 4:** Create your Speed Dial 100 entry by choosing a speed dial prefix from the dropdown, add a description and phone number or extension to assign to the speed dial prefix and then select **OK** to save your changes. Repeat as necessary to create up to 100 speed dials.



Figure 4 Speed Dial Add page

Once your speed dial list is completed, you can edit your list at any time by selecting **Edit** next to the entry that you wish to modify. To delete a speed dial, check the box in front of the entry you wish to delete.



Figure 5 Speed Dial 100 page



## 2. Program Speed Dial 100 by phone

Use these instructions to program you