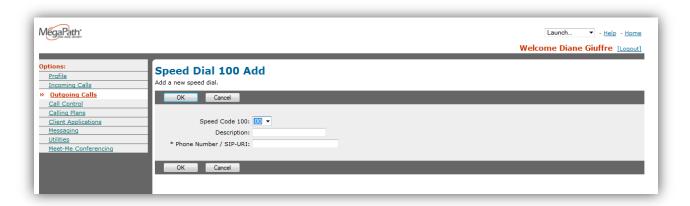

## Step 3: Select Add to add a phone number/extension and assign a speed dial prefix to it.

Figure 3 Speed Dial 100 page

**Step 4:** Create your Speed Dial 100 entry by choosing a speed dial prefix from the dropdown, add a description and phone number or extension to assign to the speed dial prefix and then select **OK** to save your changes. Repeat as necessary to create up to 100 speed dials.

Figure 4 Speed Dial Add page

Once your speed dial list is completed, you can edit your list at any time by selecting **Edit** next to the entry that you wish to modify. To delete a speed dial, check the box in front of the entry you wish to delete.