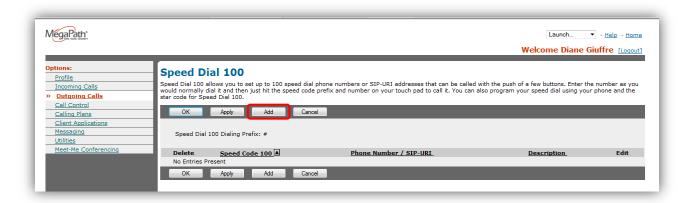

## Step 3: Select Add to add a phone number/extension and assign a speed dial prefix to it.

Figure 3 Speed Dial 100 page

**Step 4:** Create your Speed Dial 100 entry by choosing a speed dial prefix from the dropdown, add a description and phone number or extension to assign to the speed dial prefix and then select **OK** to save your changes. Repeat as necessary to create up to 100 speed dials.

Figure 5 Speed Dial 100 page