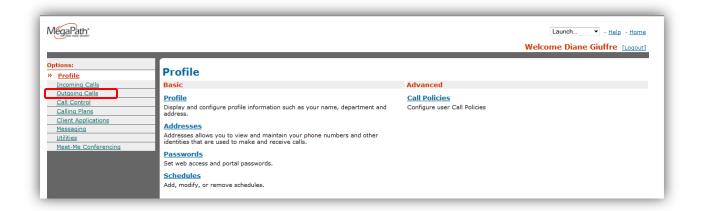

# 1. Program Speed Dial 100 using the Advanced Configuration Portal

Once you have logged in to the Advanced Voice Configuration portal (User level), to add speed dials:

Step 1: Go to Outgoing Calls in the left menu.

Figure 1 User Profile page