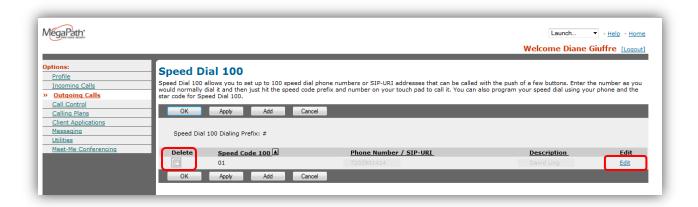

## Step 3: Select Add to add a phone number/extension and assign a speed dial prefix to it.

Figure 3 Speed Dial 100 page

**Step 4:** Create your Speed Dial 100 entry by choosing a speed dial prefix from the dropdown, add a description and phone number or extension to assign to the speed dial prefix and then select **OK** to save your changes. Repeat as necessary to create up to 100 speed dials.

Figure 4 Speed Dial Add page

Once your speed dial list is completed, you can edit your list at any time by selecting **Edit** next to the entry that you wish to modify. To delete a speed dial, check the box in front of the entry you wish to delete.

Figure 5 Speed Dial 100 page