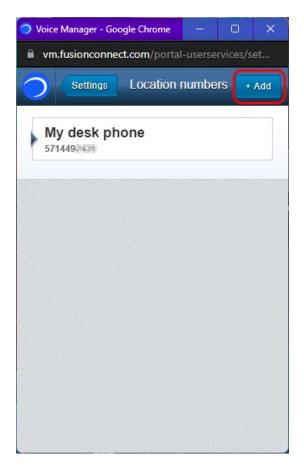

# **Adding FusionWorks Anywhere Locations**

Once logged into the Voice Manager perform the following:

Step 1 From the Voice Manager Menu page click Settings

Step 2 From the Settings page click Location Numbers

Step 3 From the Location Numbers page click the Add button

**Note:** The location number with the gray arrow is the active location. To change it click the location number that you wish to be activated.