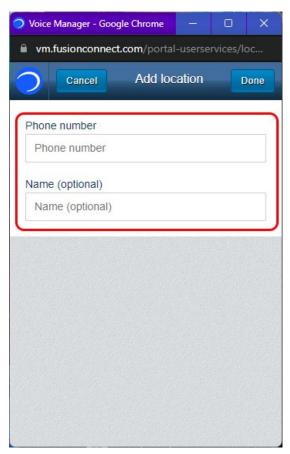

Step 4On the Add location page, enter the 10-digit Phone number and Name<br/>(optional). When finished click **Done**. The new location number is added.

Add location page.