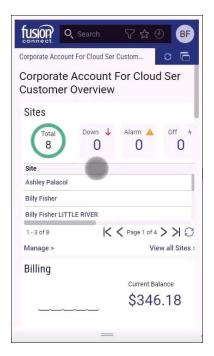

## How can I access my portal from a smartphone or tablet?

Your Fusion Connect Client Portal is sectioned in Tiles (Sites, Billing, Notices, Services, Orders and Disconnects, and Tickets) for easy mobile access from a smartphone or tablet. *Note: The portal is not an app.* 

User your web browser on your smartphone or tablet to log in with your credentials using the URL login.fusionconnect.com.

This is a view of your portal from a mobile device.

Because of the tile layout of the portal, you can see how easy it is to navigate and use this from a mobile device. Everything that's clickable from a mobile device provides the same access as a web browser.