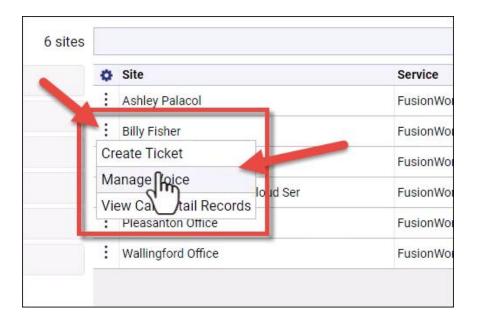

Also, within pages of your portal, if you click a **three-dot menu**, you will see more options. If the menu is on the bottom of the page, you can export. If the menu is to the left, you will have other options to choose from.

Some pages have a gear wheel. This indicates the layout is editable. Click on the Gear Wheel.

| work &  | Sec | curity 🐐 Unified Commu          | unications 👳   |
|---------|-----|---------------------------------|----------------|
| 6 sites |     |                                 |                |
|         | ٥   | Site                            | Service        |
| -       | :   | Ashley Palacol                  | FusionWorks (1 |
|         | ÷   | Billy Fisher                    | FusionWorks (1 |
|         | :   | Billy Fisher LITTLE RIVER 1     | FusionWorks (1 |
|         | :   | Corporate Account For Cloud Ser | FusionWorks (1 |
|         | :   | Pleasanton Office               | FusionWorks (  |
|         | :   | Wallingford Office              | FusionWorks (  |
|         |     |                                 |                |
|         |     |                                 |                |