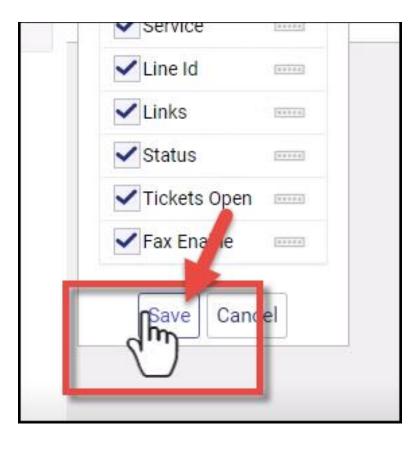

If you click **Custom**, you can select or unselect and drag and drop to redesign the column layout.

Once you have moved the columns as desired, click **Save**.