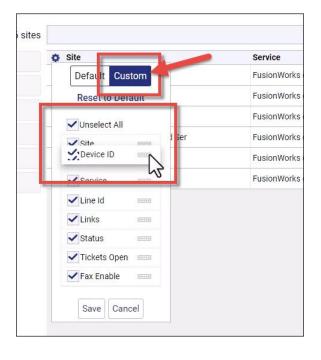

By **Default**, you can select or unselect specific columns to be displayed by **check marking** or **uncheck marking** the boxes.

| ¢ | Site             | Service  |
|---|------------------|----------|
|   | Default Custom   | FusionWo |
|   | Reset to Default | FusionWo |
|   | ✓ Unselect All   | FusionWo |
|   | Site I Ser       | FusionWo |
|   | Service          | FusionWo |
|   | ✓ Line Id        | FusionWo |
|   | ✓ Device ID      |          |
|   | ✓ Links          |          |
|   | ✓ Status         |          |
|   | ✓ Tickets Open 📖 |          |
|   | Fax Enable       |          |
|   | Save Cancel      |          |

If you click **Custom**, you can select or unselect and drag and drop to redesign the column layout.

Once you have moved the columns as desired, click **Save**.